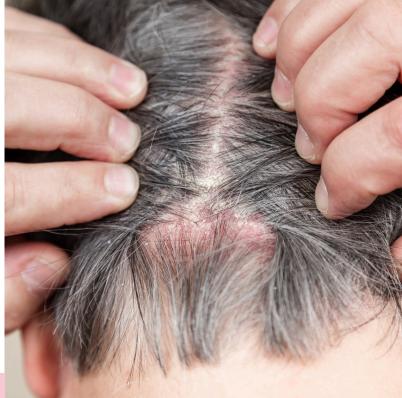

#### Why do SCAPL THERAPY?

The scalp is the highest point of skin in the body. It has unique characteristics including high density of hair follicles and sebaceous glands.

Proper care, including hygiene, and specialized treatments like scalp therapy, can contribute to maintaining a healthy scalp and overall well being.

# SCALP ANTI-AGING

One of our most sought-after treatments, the scalp anti-aging therapy rejuvenates aging scalps and is recommended for anyone over 25. It relieves scalp and head tension, reduces hair loss and gray hairs, prevents excessive dandruff and cuticle growth, clears blocked hair follicles, reduces inflammation, alleviates scalp itchiness, minimizes oiliness, and improves overly sensitive scalps.

Research shows the scalp ages faster than the face and other body parts, with every 2.54 cm of scalp sagging adding 5.7 years to one's visual age. This treatment enhances overall skin health and is recommended regularly for maintaining a healthy scalp and hair. Our service incorporates advanced equipment and high-quality essential oils to ensure superior outcomes.