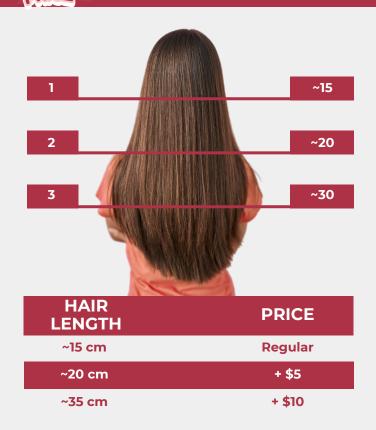

2

|                         |           | NEW CUSTOMERS<br>RECEIVE                            |        |        |
|-------------------------|-----------|-----------------------------------------------------|--------|--------|
| LASH<br>EXTENSIONS      | ~         | <b>\$20</b><br>*Full set & On-Line<br>Booking ONLY. |        |        |
| EXTENSIONS              | A DATE OF | APLUS                                               | SENIOR | MASTER |
| <b>Classic Full Set</b> |           | \$119                                               | \$135  | \$150  |
| Real Mink Full Set      |           | \$129                                               | \$145  | \$160  |
| Wet Full Set            | ) V       | \$140                                               | \$155  | \$170  |
| Hybrid Full Set         | V         | \$155                                               | \$170  | \$185  |
| 3D Volume Full Set      | УV        | \$170                                               | \$185  | \$200  |
| 6D Volume Full Set      | ΨΨ        | \$185                                               | \$205  | \$225  |
| 9D Volume Full Set      | ¥ ¥       | \$205                                               | \$230  | \$260  |
|                         |           |                                                     |        |        |

**Full extension removal** \$30 from other stores

**NEW SET +\$15** REFILL +\$10

| REFILL    | <b>1</b><br>WEEK<br>3-9 DAYS | 2<br>WEEKS<br>10-16 DAYS | <b>3</b><br><b>WEEKS</b><br>17-23 DAYS | 4<br>WEEKS<br>24-30 DAYS |
|-----------|------------------------------|--------------------------|----------------------------------------|--------------------------|
| Classic   | \$40                         | \$50                     | \$60                                   | \$75                     |
| Real Mink | \$50                         | \$60                     | \$70                                   | \$85                     |
| Wet       | \$55                         | \$65                     | \$75                                   | \$90                     |
| Hybrid    | \$60                         | \$70                     | \$80                                   | \$95                     |
| 3D Volume | \$65                         | \$75                     | \$85                                   | \$100                    |
| 6D Volume | \$75                         | \$85                     | \$95                                   | \$110                    |
| 9D Volume | \$85                         | \$95                     | \$105                                  | \$120                    |

CONDITIONS FOR REFILLS

- Each eye must have at least 20 remaining extensions.
- The time since your last visit must not exceed 4 WEEKS.
- Refills from another salon are priced the same as **4 WEEKS**.

- Prices shown for refills are for APlus Stylist. SENIOR Stylist is \$5 extra MASTER Stylist is \$10 extra.